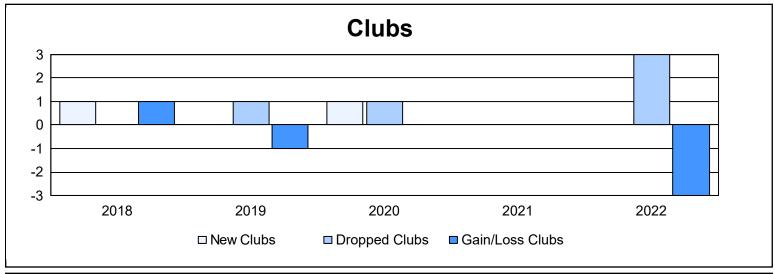

District 44 N As of June 2022 Cumulative

| Year      | New<br>Clubs | Dropped<br>Clubs | Gain/<br>Loss<br>Clubs | New<br>Members | Charter<br>Members | Reinstate<br>Members | Transfer<br>Members | Total<br>Member<br>Added | Total<br>Members<br>Dropped | Gain/<br>Loss<br>Members |
|-----------|--------------|------------------|------------------------|----------------|--------------------|----------------------|---------------------|--------------------------|-----------------------------|--------------------------|
| 2017-2018 | 1            | 0                | 1                      | 109            | 21                 | 1                    | 8                   | 139                      | 169                         | -30                      |
| 2018-2019 | 0            | 1                | -1                     | 74             | 1                  | 7                    | 3                   | 85                       | 114                         | -29                      |
| 2019-2020 | 1            | 1                | 0                      | 111            | 22                 | 1                    | 3                   | 137                      | 140                         | -3                       |
| 2020-2021 | 0            | 0                | 0                      | 98             | 1                  | 5                    | 2                   | 106                      | 152                         | -46                      |
| 2021-2022 | 0            | 3                | -3                     | 92             | 0                  | 1                    | 10                  | 103                      | 120                         | -17                      |
| Average   | 0            | 1                | -1                     | 97             | 9                  | 3                    | 5                   | 114                      | 139                         | -25                      |